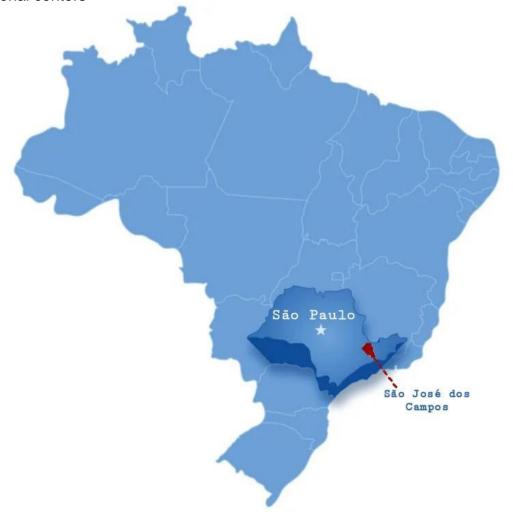

# **BULLETIN Nº 3**

5th World Deaf Futsal Championships
10 a 19 NOVEMBER 2023
São José dos Campos- São Paulo Brazil

#### **GENERAL INFORMATION**

The Brazilian Sports Confederation of the Deaf is proud to organize 5th World Deaf Futsal Championships that will be held from 10th to 19th November, 2023 in São José dos Campos - São Paulo - Brazil and welcome to all participants

#### **INFORMATION**

The harmony between culture, tradition and technology

São José dos Campos is a city that combines culture, tradition and technology. In the urban core are located federal scientific research institutes, cutting-edge technology companies and most of them in areas of environmental protection.

It is the main municipality in the Region and the most important aeronautical and aerospace hub in Latin America.

Hospitable, the city welcomes migrants from all over, many of whom participate in the local growth.

Strategically located between São Paulo and Rio de Janeiro and connected by modern highways and the airport, the city is very close to the beaches, the mountain region and other tourist destinations in the valley.