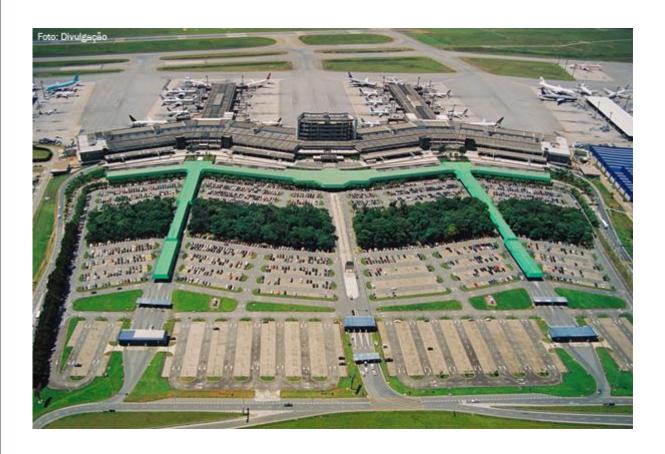

#### **INFORMATION**

The harmony between culture, tradition and technology

São José dos Campos is a city that combines culture, tradition and technology. In the urban core are located federal scientific research institutes, cutting-edge technology companies and most of them in areas of environmental protection.

It is the main municipality in the Region and the most important aeronautical and aerospace hub in Latin America.

Hospitable, the city welcomes migrants from all over, many of whom participate in the local growth.

Strategically located between São Paulo and Rio de Janeiro and connected by modern highways and the airport, the city is very close to the beaches, the mountain region and other tourist destinations in the valley.

Between an hour or two by car, it is possible to reach the beaches.

It is highlighted in the country due to the potential for business, sport, hospitality and commerce.

This can be seen in the enormous flow of people who visit São José daily on visits to shopping malls, industrial and technological centers and technical or higher education educational centers