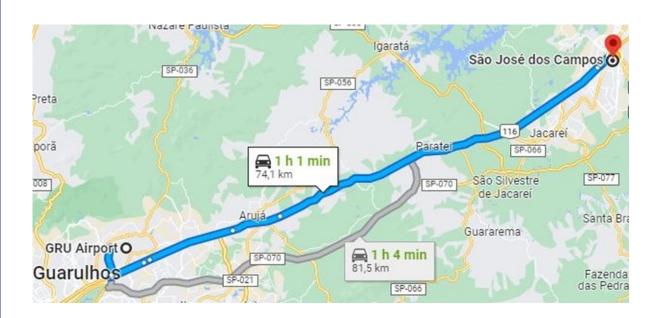

# **Guarulhos International Airport - GRU**

Approximate distance from Guarulhos International Airport – GRU to São Jose dos Campos is 74,1km. It takes approximately 1h1m